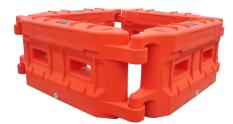

## **BIG Blockout**

## AUSTRALIAN DESIGNED AND MANUFACTURED

Saferoads has developed a sturdy barrier system for any circumstance, including and not limited to site work, delineation, shielding or simply for lower speed and offline sections of work areas that require separation from pedestrians or ongoing traffic. These barriers are convenient to deploy and also lend themselves to event management applications.

- ✓ Extra durable, robust, virtually indestructible!
- ✓ Highest quality plastic barriers available
- ✓ Segments are 2m in length
- ✓ Bright orange colour for high visibility on site
- ✓ 8mm wall thickness
- ✓ Manufactured locally
- ✓ User friendly to stack
- Innovative tapered interlocking tabs are efficient to use
- ✓ Suitable for all environments
- ✓ Each join allows for 300 degree angling

## SPECIFICATIONS

| Height                    | 940mm  |
|---------------------------|--------|
| Height of 2 Stacked Units | 1840mm |
| Overall Length            | 2213mm |
| Installed Length          | 2050mm |
| Width                     | 390mm  |
| Weight (empty)            | 38kg   |
| Weight (full)             | 488kg  |
| Water Ballast             | 450L   |
| Wall Thickness            | 8mm    |