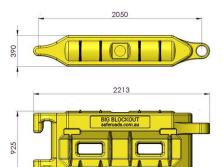

## SPECIFICATIONS

| Height                    | 940mm  |
|---------------------------|--------|
| Height of 2 Stacked Units | 1840mm |
| Overall Length            | 2213mm |
| Installed Length          | 2050mm |
| Width                     | 390mm  |
| Weight (empty)            | 38kg   |
| Weight (full)             | 488kg  |
| Water Ballast             | 450L   |
| Wall Thickness            | 8mm    |