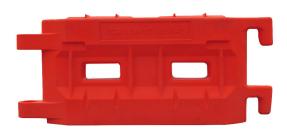

## **BIG Blockout**

## AUSTRALIAN DESIGNED AND MANUFACTURED

Saferoads has developed a sturdy barrier system for any circumstance, including and not limited to site work, delineation, shielding or simply for lower speed and offline sections of work areas that require separation from pedestrians or ongoing traffic. These barriers are convenient to deploy and also lend themselves to event management applications.

- ✓ Extra durable, robust, virtually indestructible!
- ✓ Highest quality plastic barriers available
- ✓ Segments are 2m in length
- ✓ Bright orange colour for high visibility on site
- ✓ 8mm wall thickness
- ✓ Manufactured locally
- ✓ User friendly to stack
- Innovative tapered interlocking tabs are efficient to use
- ✓ Suitable for all environments
- ✓ Each join allows for 300 degree angling