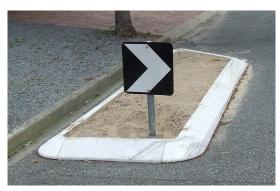

## **Rubber Kerbing**

Rubber Kerbing does not crack, chip or breakaway. It is cost effective and very quick to install. It can be used in many applications, providing medium to long term traffic management and can also be removed if required for annual street parades, cycle races and car races.

Rubber Kerbing is available in two popular profiles, the Semi Barrier, and Semi Mountable. It is manufactured with white EPDM rubber. Unlike concrete kerbing, rubber kerbing is resistant to greying from road grime over time and does not require constant maintenance to maintain its visibility.

- ✓ Absorbs vehicle impacts
- ✓ Does not crack, chip or breakaway
- ✓ Cost effective
- ✓ Quick to install
- ✓ Easy to remove if required
- ✓ Maintenance free
- ✓ Resistant to greying from road grime
- ✓ Made with white EPDM rubber
- ✓ Custom made to suit your requirements send us your plans!