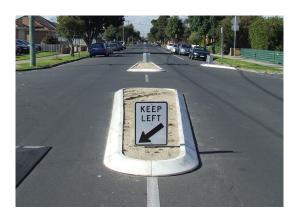

## **Rubber Kerbing**

Rubber Kerbing does not crack, chip or breakaway. It is cost effective and very quick to install. It can be used in many applications, providing medium to long term traffic management and can also be removed if required for annual street parades, cycle races and car races.

Rubber Kerbing is available in two popular profiles, the Semi Barrier, and Semi Mountable. It is manufactured with white EPDM rubber. Unlike concrete kerbing, rubber kerbing is resistant to greying from road grime over time and does not require constant maintenance to maintain its visibility.

- ✓ Absorbs vehicle impacts
- ✓ Does not crack, chip or breakaway
- ✓ Cost effective
- ✓ Quick to install
- ✓ Easy to remove if required
- ✓ Maintenance free
- ✓ Resistant to greying from road grime
- ✓ Made with white EPDM rubber
- ✓ Custom made to suit your requirements send us your plans!