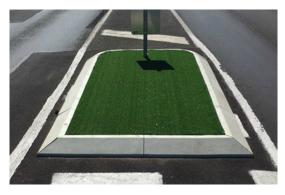

## **Rubber Kerbing**

Rubber Kerbing does not crack, chip or breakaway. It is cost effective and very quick to install. It can be used in many applications, providing medium to long term traffic management and can also be removed if required for annual street parades, cycle races and car races.

Rubber Kerbing is available in two popular profiles, the Semi Barrier, and Semi Mountable. It is manufactured with white EPDM rubber. Unlike concrete kerbing, rubber kerbing is resistant to greying from road grime over time and does not require constant maintenance to maintain its visibility.

- ✓ Absorbs vehicle impacts
- ✓ Does not crack, chip or breakaway
- ✓ Cost effective
- ✓ Quick to install
- ✓ Easy to remove if required
- ✓ Maintenance free
- ✓ Resistant to greying from road grime
- ✓ Made with white EPDM rubber
- ✓ Custom made to suit your requirements send us your plans!