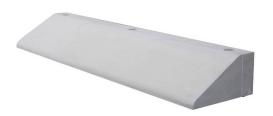

## **Rubber Kerbing**

Rubber Kerbing does not crack, chip or breakaway. It is cost effective and very quick to install. It can be used in many applications, providing medium to long term traffic management and can also be removed if required for annual street parades, cycle races and car races.

Rubber Kerbing is available in two popular profiles, the Semi Barrier, and Semi Mountable. It is manufactured with white EPDM rubber. Unlike concrete kerbing, rubber kerbing is resistant to greying from road grime over time and does not require constant maintenance to maintain its visibility.

- ✓ Absorbs vehicle impacts
- ✓ Does not crack, chip or breakaway
- ✓ Cost effective
- ✓ Quick to install
- ✓ Easy to remove if required
- ✓ Maintenance free
- ✓ Resistant to greying from road grime
- ✓ Made with white EPDM rubber
- ✓ Custom made to suit your requirements send us your plans!