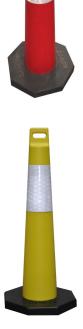

## **Tapered Cone**

A must for any construction site or roadworks project, the bright colours of Tapered Cones quickly and effectively alert road users to something out of the ordinary.

Tapered Cones are 1m tall and are the easiest and most affordable way to make your site stand out.

Ideal for tradespeople and contractors Tapered Cones have a recycled rubber base and stack inside one another for easy transport. They are available in red and yellow, each with a 250mm prismatic reflective sleeve.

BUY

ONLINE

- ✓ 1m tall Tapered Cone
- ✓ Stack inside one another for easy transport
- $\checkmark\,$  Recycled rubber base
- ✓ Available in red and yellow
- ✓ 250mm prismatic reflective sleeve
- ✓ Australian Standards Approved