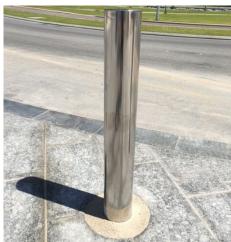

## **Surface Mount Bollard**

Bollards are designed to deter vehicles from pedestrian dense areas or private property. Whether its outdoor dining, strip shopping, or simply a footpath or bus stop, our steel bollards are a great option to encourage drivers to avoid an area.

Surface Mount Bollards come in a range of styles and sizes and can be finished in a colour of your choice with several cap options available.

- ✓ Galvanized or steel options
- ✓ Various colours
- ✓ Several cap options
- ✓ Australian Standards