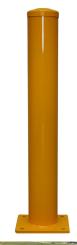

## **Surface Mount Bollard**

Bollards are designed to deter vehicles from pedestrian dense areas or private property. Whether its outdoor dining, strip shopping, or simply a footpath or bus stop, our steel bollards are a great option to encourage drivers to avoid an area.

Surface Mount Bollards come in a range of styles and sizes and can be finished in a colour of your choice with several cap options available.

- ✓ Galvanized or steel options
- ✓ Various colours
- ✓ Several cap options
- ✓ Australian Standards