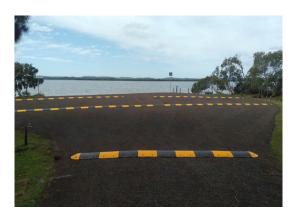

## **Rubber Speed Humps**

One of the best ways to slow and control traffic is with Rubber Speed Humps. If you need to slow drivers down as they enter and exit car parks and other facilities, Rubber Speed Humps are the ideal option.

- ✓ Engages the driver to reduce speed
- ✓ Quick and easy to install
- ✓ Minimal driver discomfort
- ✓ Durable
- ✓ Built to last
- ✓ Cost effective alternative to asphalt or concrete
- ✓ Reduce: Speed, Accidents, Noise
- ✓ Cable/hose protector for temporary applications
- ✓ Extra fasteners to prevent dislodging or cracking
- ✓ Manufactured from high quality recycled rubber
- ✓ Highly visible
- ✓ Installed in minutes no OH&S issues
- ✓ Suitable for delineating tram lines
- ✓ Ready for immediate use