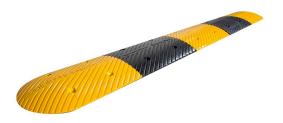

## **Rubber Speed Humps**

One of the best ways to slow and control traffic is with Rubber Speed Humps. If you need to slow drivers down as they enter and exit car parks and other facilities, Rubber Speed Humps are the ideal option.

- ✓ Engages the driver to reduce speed
- ✓ Quick and easy to install
- ✓ Minimal driver discomfort
- ✓ Durable
- ✓ Built to last
- ✓ Cost effective alternative to asphalt or concrete
- ✓ Reduce: Speed, Accidents, Noise
- ✓ Cable/hose protector for temporary applications
- ✓ Extra fasteners to prevent dislodging or cracking
- ✓ Manufactured from high quality recycled rubber
- ✓ Highly visible
- ✓ Installed in minutes no OH&S issues
- ✓ Suitable for delineating tram lines
- ✓ Ready for immediate use