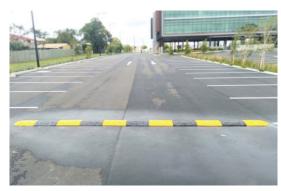

## **Rubber Speed Humps**

One of the best ways to slow and control traffic is with Rubber Speed Humps. If you need to slow drivers down as they enter and exit car parks and other facilities, Rubber Speed Humps are the ideal option.

- ✓ Engages the driver to reduce speed
- ✓ Quick and easy to install
- ✓ Minimal driver discomfort
- ✓ Durable
- ✓ Built to last
- ✓ Cost effective alternative to asphalt or concrete
- ✓ Reduce: Speed, Accidents, Noise
- ✓ Cable/hose protector for temporary applications
- ✓ Extra fasteners to prevent dislodging or cracking
- ✓ Manufactured from high quality recycled rubber
- ✓ Highly visible
- ✓ Installed in minutes no OH&S issues
- ✓ Suitable for delineating tram lines
- ✓ Ready for immediate use