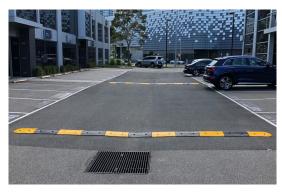

## **Rubber Speed Humps**

One of the best ways to slow and control traffic is with Rubber Speed Humps. If you need to slow drivers down as they enter and exit car parks and other facilities, Rubber Speed Humps are the ideal option.

- ✓ Engages the driver to reduce speed
- ✓ Quick and easy to install
- ✓ Minimal driver discomfort
- ✓ Durable
- ✓ Built to last
- ✓ Cost effective alternative to asphalt or concrete
- ✓ Reduce: Speed, Accidents, Noise
- ✓ Cable/hose protector for temporary applications
- ✓ Extra fasteners to prevent dislodging or cracking
- ✓ Manufactured from high quality recycled rubber
- ✓ Highly visible
- ✓ Installed in minutes no OH&S issues
- ✓ Suitable for delineating tram lines
- ✓ Ready for immediate use