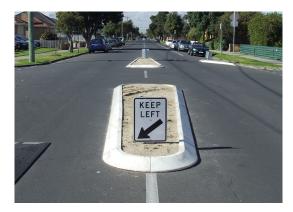

## **Rubber Kerbing**

Rubber Kerbing does not crack, chip or breakaway. It is cost effective and very quick to install. It can be used in many applications, providing median term traffic management and can also be removed if required for annual street parades, cycle races and car races.

- ✓ Absorbs vehicle impacts
- ✓ Does not crack, chip or breakaway
- ✓ Cost effective
- ✓ Quick to install
- ✓ Easy to remove if required
- Maintenance free
- ✓ Resistant to greying from road grime
- ✓ Made with white EPDM rubber
- ✓ Custom made to suit your requirements send us your plans!