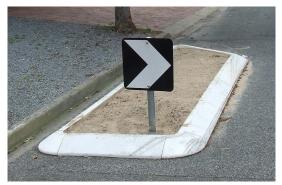

## **Rubber Kerbing**

Rubber Kerbing does not crack, chip or breakaway. It is cost effective and very quick to install. It can be used in many applications, providing median term traffic management and can also be removed if required for annual street parades, cycle races and car races.

- ✓ Absorbs vehicle impacts
- ✓ Does not crack, chip or breakaway
- ✓ Cost effective
- ✓ Quick to install
- ✓ Easy to remove if required
- Maintenance free
- ✓ Resistant to greying from road grime
- ✓ Made with white EPDM rubber
- ✓ Custom made to suit your requirements send us your plans!