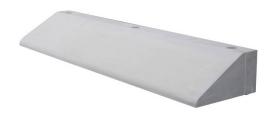

## **Rubber Kerbing**

Rubber Kerbing does not crack, chip or breakaway. It is cost effective and very quick to install. It can be used in many applications, providing median term traffic management and can also be removed if required for annual street parades, cycle races and car races.

Rubber Kerbing is available in two popular profiles, the Semi Barrier, and Semi Mountable. It is manufactured with white EPDM rubber. Unlike concrete kerbing, rubber kerbing is resistant to greying from road grime over time and does not require constant maintenance to maintain its visibility.

- ✓ Absorbs vehicle impacts
- ✓ Does not crack, chip or breakaway
- ✓ Cost effective
- ✓ Quick to install
- ✓ Easy to remove if required
- Maintenance free
- ✓ Resistant to greying from road grime
- ✓ Made with white EPDM rubber
- ✓ Custom made to suit your requirements send us your plans!