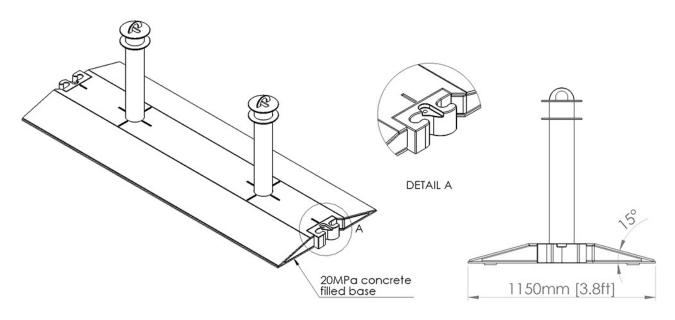

## **SPECIFICATIONS**

| Product code | F1202046      |
|--------------|---------------|
| Length       | 3088mm/10.1ft |
| Width        | 1150mm/3.8ft  |
| Height       | 1076mm/3.5ft  |
| Weight       | 1250kg/2750lb |
| Diameter     | 150mm/0.5ft   |