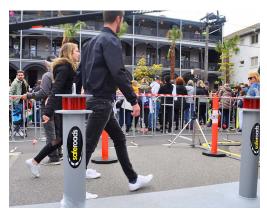

## UNOBTRUSIVE

OmniStop Portable Security Bollard is unobtrusive, allowing free flow of foot traffic through the system, including easy access for prams and wheelchairs. It does not inhibit the timely evacuation of pedestrians in case of an emergency.

## **COMPLETLY PORTABLE**

OmniStop Portable Security Bollard is freestanding and unanchored, which allows easy installation for temporary applications - the only requirement is a flat surface!

- ✓ Fully crash tested with a 2270kg vehicle at 60km/h
- ✓ PAS Rating: N1G 48 (2500kg 4x4 Dual Cab Pickup) @48kph
- ✓ PortableStops errant vehicles
- ✓ Protects pedestrians and assets
- ✓ Reduces the risk of injury to the vehicle's occupants
- ✓ Energy absorbing bollard system
- ✓ Bollard system allows pedestrian flow
- ✓ Quick and easy deployment
- ✓ Easily replaced post impact
- ✓ Affordable