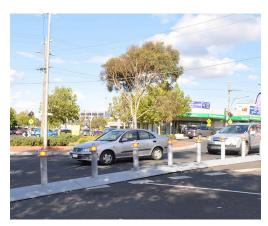

The OmniStop Portable System is the perfect solution; it stops vehicles in their tracks, and is fully portable. It offers event managers an innovative way to protect the public from terrorists and errant drivers, without interfering with pedestrian activity.

The OmniStop Portable System is a completely freestanding, modular system that stops intentional and accidental vehicle intrusion into crowded areas, whilst not restricting pedestrian access in and out of an area.

## UNOBTRUSIVE

OmniStop Portable Security Bollard is unobtrusive, allowing free flow of foot traffic through the system, including easy access for prams and wheelchairs. It does not inhibit the timely evacuation of pedestrians in case of an emergency.