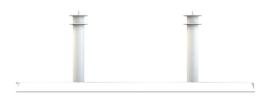

The OmniStop Portable System is a completely freestanding, modular system that stops intentional and accidental vehicle intrusion into crowded areas, whilst not restricting pedestrian access in and out of an area.

## **COMPLETLY PORTABLE**

OmniStop Portable Security Bollard is freestanding and unanchored, which allows easy installation for temporary applications - the only requirement is a flat surface!

- ✓ Fully crash tested with a 2270kg vehicle at 60km/h
- ✓ PAS Rating: N1G 48 (2500kg 4x4 Dual Cab Pickup) @48kph
- ✓ PortableStops errant vehicles
- ✓ Protects pedestrians and assets
- ✓ Reduces the risk of injury to the vehicle's occupants
- ✓ Energy absorbing bollard system
- ✓ Bollard system allows pedestrian flow
- ✓ Quick and easy deployment
- ✓ Easily replaced post impact
- ✓ Affordable

## **SPECIFICATIONS**

| Product code | F1202046      |
|--------------|---------------|
| Length       | 3088mm/10.1ft |
| Width        | 1150mm/3.8ft  |
| Height       | 1076mm/3.5ft  |
| Weight       | 1250kg/2750lb |
| Diameter     | 150mm/0.5ft   |