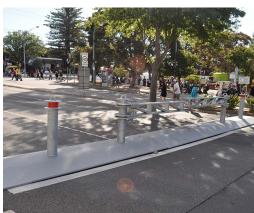

The OmniStop Portable System is the perfect solution; it stops vehicles in their tracks, and is fully portable. It offers event managers an innovative way to protect the public from terrorists and errant drivers, without interfering with pedestrian activity.

The OmniStop Portable System is a completely freestanding, modular system that stops intentional and accidental vehicle intrusion into crowded areas, whilst not restricting pedestrian access in and out of an area.

## UNOBTRUSIVE

OmniStop Portable Security Bollard is unobtrusive, allowing free flow of foot traffic through the system, including easy access for prams and wheelchairs. It does not inhibit the timely evacuation of pedestrians in case of an emergency.