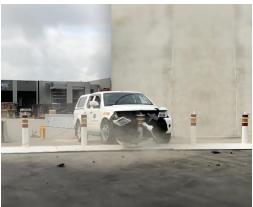

## RELIABLE

OmniStop Portable Security Bollard has been independently crash tested to confirm it can stop a 2270kg pickup travelling at 60km/h. For full details refer to NATA test report 21140 01.