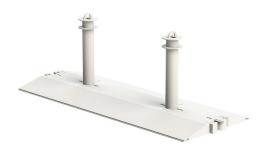

The OmniStop Portable System is a completely freestanding, modular system that stops intentional and accidental vehicle intrusion into crowded areas, whilst not restricting pedestrian access in and out of an area.

## **COMPLETLY PORTABLE**

OmniStop Portable Security Bollard is freestanding and unanchored, which allows easy installation for temporary applications - the only requirement is a flat surface!

- ✓ Fully crash tested with a 2270kg vehicle at 60km/h
- ✓ PAS Rating: N1G 48 (2500kg 4x4 Dual Cab Pickup) @48kph
- ✓ PortableStops errant vehicles
- ✓ Protects pedestrians and assets
- ✓ Reduces the risk of injury to the vehicle's occupants
- ✓ Energy absorbing bollard system
- ✓ Bollard system allows pedestrian flow
- ✓ Quick and easy deployment
- ✓ Easily replaced post impact
- ✓ Affordable

## **SPECIFICATIONS**

| Product code | F1202046      |
|--------------|---------------|
| Length       | 3088mm/10.1ft |
| Width        | 1150mm/3.8ft  |
| Height       | 1076mm/3.5ft  |
| Weight       | 1250kg/2750lb |
| Diameter     | 150mm/0.5ft   |