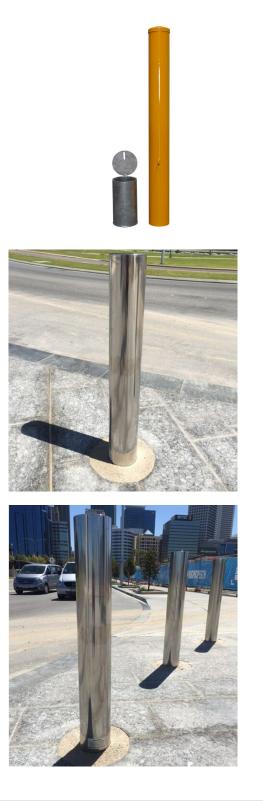

## **Lockable Bollard**

Bollards are designed to deter vehicles from pedestrian dense areas or private property. Whether its outdoor dining, strip shopping, or simply a footpath or bus stop, our steel bollards are a great option to encourage drivers to avoid an area.

Our safety bollards can be manufactured in two metal options, to ensure the best material for your application, and then finished in a colour of your choice. We offer a number of different cap options and post colours to achieve maximum visibility!

- ✓ Galvanized or steel options available
- ✓ Various colours available
- ✓ Several cap options available
- ✓ Australian Standards Approved