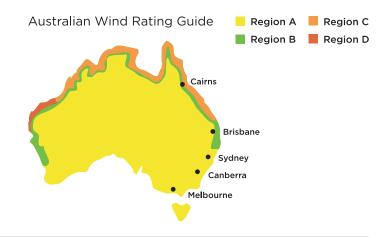

## 100W Ultra Telescopic Pole

| Telescopic Pole             | Single Concrete<br>Block Wind<br>Region A | Double Concrete<br>Block Wind<br>Region B and C |
|-----------------------------|-------------------------------------------|-------------------------------------------------|
| Collapsed Overall<br>Height | 2.6m                                      | 2.9m                                            |
| Overall Height              | 6.5m                                      | 6.8m                                            |
| Weight                      | 720kg                                     | 1720kg                                          |

The 100W Ultra Solar Light with the Telescopic Light Pole is superior in terms of speed and ease of transport and deployment. This popular solar lighting solution is completely portable and features a powerful 100W solar light fitting. Deployment is a breeze with the telescopic light pole, which can be winched from lowered to raised position in under two minutes. The concrete base makes this solar lighting solution extremely sturdy. It is wind rated for Region A with the single concrete base option, and Regions B and C with the double concrete base. Mobility is not an issue thanks to the intuitive construction and built-in options for lifting.