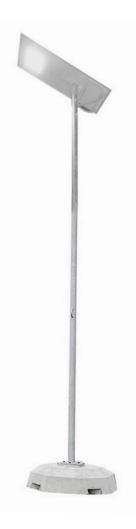

## 100W Ultra Telescopic Pole

| Telescopic Pole             | Single Concrete<br>Block Wind<br>Region A | Double Concrete<br>Block Wind<br>Region B and C |
|-----------------------------|-------------------------------------------|-------------------------------------------------|
| Collapsed Overall<br>Height | 2.6m                                      | 2.9m                                            |
| Overall Height              | 6.5m                                      | 6.8m                                            |
| Weight                      | 720kg                                     | 1720kg                                          |

The 100W Ultra Solar Light with the Telescopic Light Pole is superior in terms of speed and ease of transport and deployment. This popular solar lighting solution is completely portable and features a powerful 100W solar light fitting. Deployment is a breeze with the telescopic light pole, which can be winched from lowered to raised position in under two minutes. The concrete base makes this solar lighting solution extremely sturdy. It is wind rated for Region A with the single concrete base option, and Regions B and C with the double concrete base. Mobility is not an issue thanks to the intuitive construction and built-in options for lifting.

- ✓ Fully portable
- ✓ 100W all-in-one compact unit
- ✓ Mono-crystalline solar panel
- ✓ Telescopic light pole
- ✓ Winch from lowered to raised position in less than 2 minutes
- ✓ Extremely quick installation and removal
- ✓ Convenient to transport
- ✓ Built in lithium-ion battery storage
- ✓ Two concrete base options to suit different wind regions
- ✓ Built-in galvanised fork ports in base
- ✓ Heavy duty lifting lugs
- ✓ Strengthened with reo-bars running throughout base
- ✓ No diesel required!