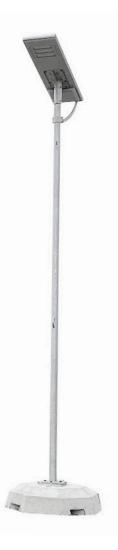

## 100W Ultra Hinged Pole

| Hinged Pole    | Single Concrete<br>Block Wind<br>Region A | Double Concrete<br>Block Wind<br>Region B and C |
|----------------|-------------------------------------------|-------------------------------------------------|
| Overall Height | 5.8m                                      | 6.1m                                            |
| Weight         | 750kg                                     | 1700kg                                          |

The 100W Ultra Solar Light with the Hinged Light Pole provides a powerful light spread and huge battery capacity; offering brighter and safer spaces wherever it is deployed.

The 100W Ultra with a 6m galvanised steel hinged pole is a budget friendly portable solar lighting solution. Its innovative design is as durable as it is versatile, and the innovative hinged base provides an easy installation process despite its height. The concrete base makes this solar lighting solution extremely sturdy. It is wind rated for Region A with the single concrete base option, and Regions B and C with the double concrete base.