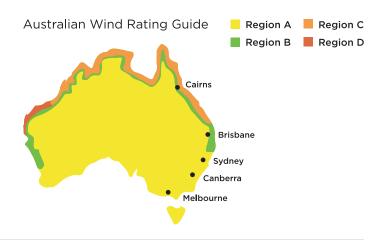

The 100W Ultra Solar Light with the Hinged Light Pole provides a powerful light spread and huge battery capacity; offering brighter and safer spaces wherever it is deployed.

The 100W Ultra with a 6m galvanised steel hinged pole is a budget friendly portable solar lighting solution. Its innovative design is as durable as it is versatile, and the innovative hinged base provides an easy installation process despite its height. The concrete base makes this solar lighting solution extremely sturdy. It is wind rated for Region A with the single concrete base option, and Regions B and C with the double concrete base.